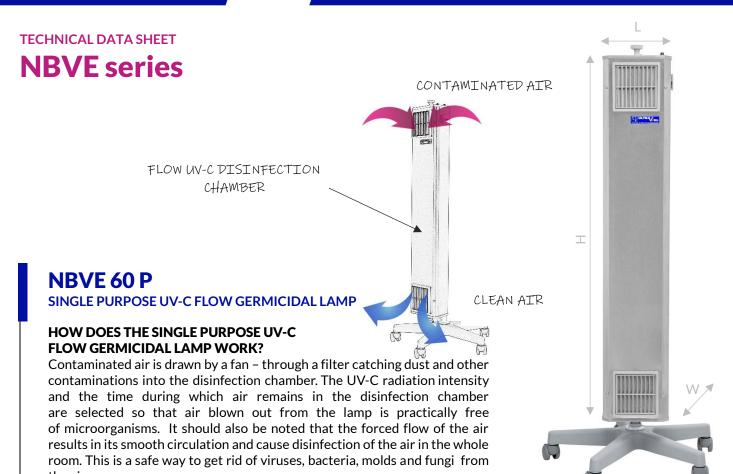

#### **BASIC DATA:**

| DASIC DAIA.                                                                     |                                                                     |
|---------------------------------------------------------------------------------|---------------------------------------------------------------------|
| Air flow disinfection function (flow disinfection chamber)                      | yes                                                                 |
| Direct radiation function                                                       | no                                                                  |
| Presence of people, animals, plants inside the room during disinfection process | allowed                                                             |
| Moun